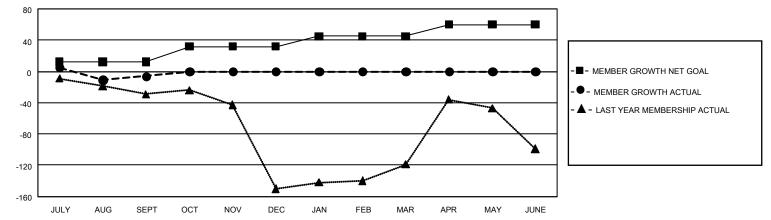

## GAT MONTHLY MEMBERSHIP PROGRESS REPORT

GMT Constitutional Area 4, Group K

REPORT DOES NOT INCLUDE CLUBS IN UNDISTRICTED AREAS.

| Clubs                 |               |           |               | Members               |                         |                         |                                                    |
|-----------------------|---------------|-----------|---------------|-----------------------|-------------------------|-------------------------|----------------------------------------------------|
| RESULTS FOR 2023-2024 |               |           |               | RESULTS FOR 2023-2024 |                         |                         |                                                    |
| QUARTER               | NEW CLUB GOAL | NEW CLUBS | DROPPED CLUBS |                       | MBER GROWTH NET<br>GOAL | MEMBER GROWTH<br>ACTUAL | DROPPED MEMBERS<br>ACTUAL (including<br>transfers) |
| JULY/AUG/SEPT         | - 6           | 0         | 0             | JULY/AUG/SEPT         | 12                      | 60                      | 61                                                 |
| OCT/NOV/DEC           | 0             | 0         | 0             | OCT/NOV/DEC           | 20                      | 0                       | 0                                                  |
| JAN/FEB/MAR           | 9             | 0         | 0             | JAN/FEB/MAR           | 13                      | 0                       | 0                                                  |
| APR/MAY/JUNE          | 9             | 0         | 0             | APR/MAY/JUNE          | 15                      | 0                       | 0                                                  |