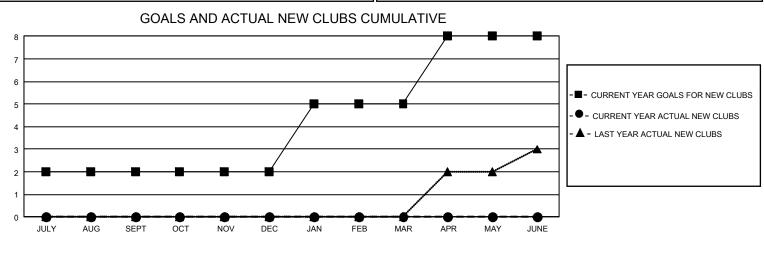

## GAT MONTHLY MEMBERSHIP PROGRESS REPORT

GMT Constitutional Area 4, Group K

REPORT DOES NOT INCLUDE CLUBS IN UNDISTRICTED AREAS.

| Clubs                 |               |           |               | Members               |                         |                         |                                                    |
|-----------------------|---------------|-----------|---------------|-----------------------|-------------------------|-------------------------|----------------------------------------------------|
| RESULTS FOR 2023-2024 |               |           |               | RESULTS FOR 2023-2024 |                         |                         |                                                    |
| QUARTER               | NEW CLUB GOAL | NEW CLUBS | DROPPED CLUBS |                       | MBER GROWTH NET<br>GOAL | MEMBER GROWTH<br>ACTUAL | DROPPED MEMBERS<br>ACTUAL (including<br>transfers) |
| JULY/AUG/SEPT         | - 6           | 0         | 0             | JULY/AUG/SEPT         | 12                      | 60                      | 61                                                 |
| OCT/NOV/DEC           | 0             | 0         | 0             | OCT/NOV/DEC           | 20                      | 0                       | 0                                                  |
| JAN/FEB/MAR           | 9             | 0         | 0             | JAN/FEB/MAR           | 13                      | 0                       | 0                                                  |
| APR/MAY/JUNE          | 9             | 0         | 0             | APR/MAY/JUNE          | 15                      | 0                       | 0                                                  |